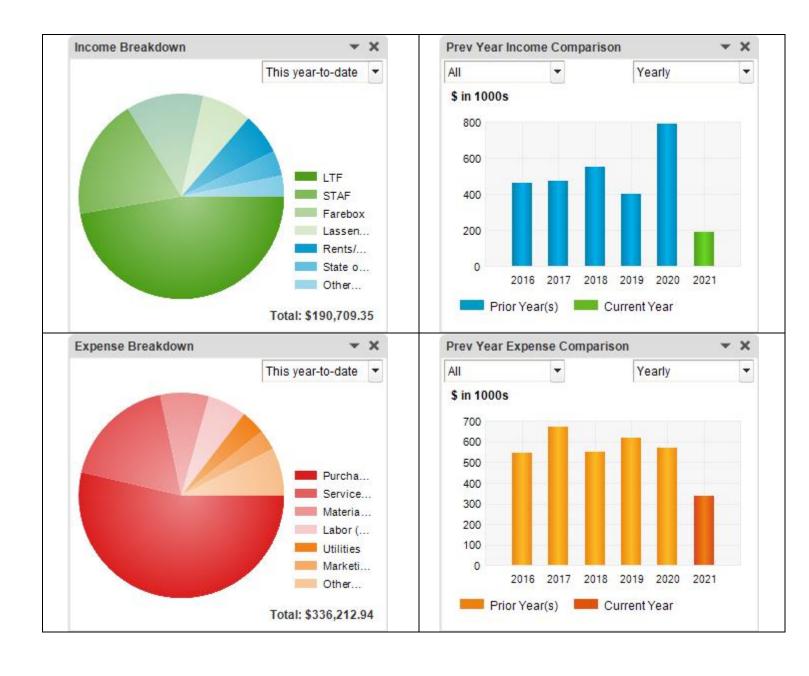

242,039.39   |
|                    | 02/28/2022    | 3589   | Perry's Automotive      | -2,035.40  | 240,003.99   |
|                    | 02/28/2022    |        | Farebox                 | 22.00      | 240,025.99   |
| Total Plumas       | Operating MT/ | A-0477 | - Other                 | -25,077.58 | 240,025.99   |
| Total Plumas Oper  | ating MTA-047 | 77     |                         | -25,077.58 | 428,506.72   |
| Treasurer Operati  | ng MTA-650    |        |                         |            | 0.00         |
| Total Treasurer Op | erating MTA-6 | 350    |                         |            | 0.00         |
| TOTAL              |               |        |                         | -24,720.40 | 1,049,290.92 |

# **Modoc Transportation Agency Company Snapshots (As of 03-11-22)**



## Modoc Transportation Agency Profit & Loss

July 2021 through February 2022

| Ordinary Income/Expense lincome         7,483.58           Farebox Dial A Ride Fares         5,438.96           Klamath Falls Fares Redding Fares         2,137.50           Redding Fares         1,897.60           Reno Fares         12,477.46           Total Farebox         21,951.52           Interest         1,247.10           Lassen Transit Service Agency         15,000.00           LTF         90,218.41           Rents/Leases         11,948.70           STAF         36,222.00           Total Income         184,071.31           Expense         4,600.00           IT Equipment         4,609.00           Fund Transfer - Year End         6,000.00           Building Maint / Improve         9,106.48           I