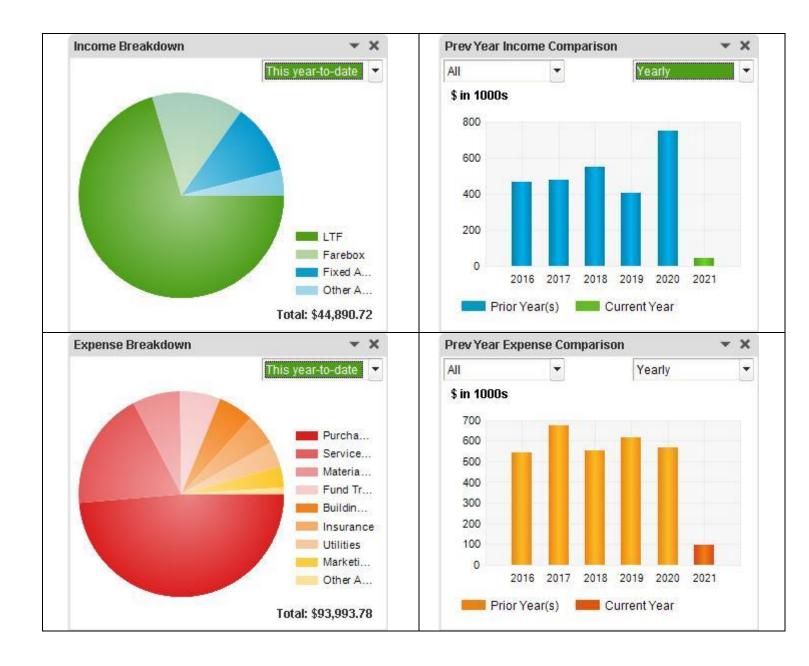

-48.00     |
| 08/3                  | 0/2021  | 3459    | Debbie M. Pedersen           | -65.37     |
| 08/3                  | 0/2021  | 3460    | Perry's Automotive           | -1,597.81  |
| 08/3                  | 0/2021  | 3461    | Modoc County Record          | -958.52    |
| 08/3                  | 1/2021  |         | Farebox                      | 130.00     |
| Total Plumas Op       | erating | MTA-047 | 77 - Other                   | -3,730.53  |
| Total Plumas Operati  | ng MTA  | \-0477  |                              | -7,471.78  |
| Treasurer Operating   | MTA-6   | 650     |                              |            |
| Total Treasurer Opera | ating M | TA-650  |                              | -12,961.05 |

# Modoc Transportation Agency Company Snapshots (As of 08-31-21)



# Modoc Transportation Agency Profit & Loss July through August 2021

|                                    | Jul - Aug 21 |
|------------------------------------|--------------|
| Ordinary Income/Expense            |              |
| Income<br>Farebox                  |              |
| Dial A Ride Fares                  | 1,197.65     |
| Klamath Falls Fares                | 610.50       |
| Redding Fares                      | 409.10       |
| Reno Fares                         | 3,434.66     |
| Total Farebox                      | 5,651.91     |
| Interest                           | 510.73       |
| LTF                                | 31,605.53    |
| Rents/Leases                       | 846.00       |
| Total Income                       | 38,614.17    |
| Expense