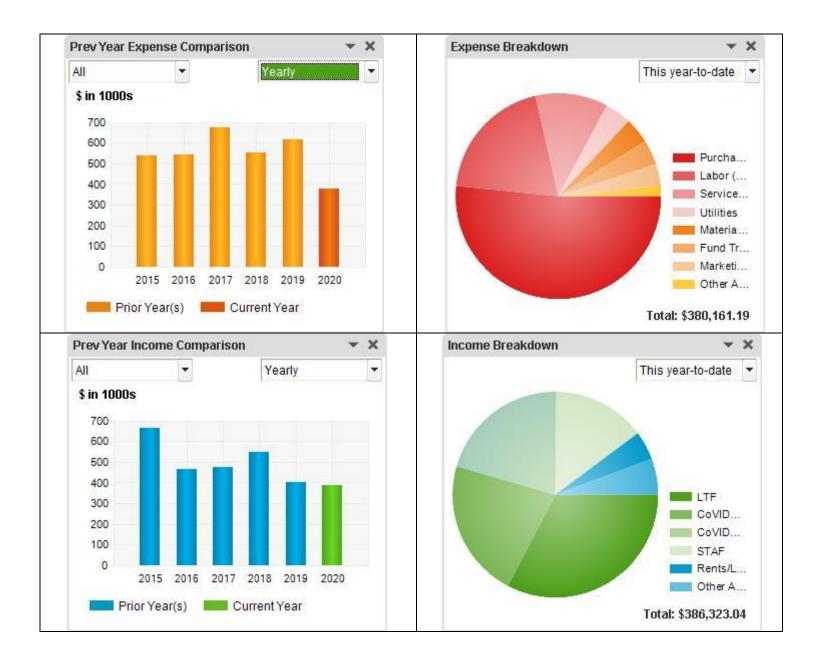

| -29.30    | 186,685.48 |
| (            | 04/29/2021   |            | Farebox                    | 26.00     | 186,711.48 |
| (            | 04/30/2021   |            | Farebox                    | 30.00     | 186,741.48 |
| Total Plu    | umas Opera   | ating MTA- | 0477 - Other               | 28,818.96 | 186,741.48 |
| Total Plumas | Operating    | MTA-0477   | ,                          | 39,436.96 | 300,043.74 |
| Treasurer O  | perating M   | TA-650     |                            |           | 0.00       |
| Total Treasu | rer Operatir | ng MTA-65  | 0                          | 10.110.01 | 0.00       |
| TOTAL        |              |            |                            | 40,119.61 | 925,580.84 |

# **Modoc Transportation Agency**

## Company Snapshots (As of 05-12-21)



# **Modoc Transportation Agency** Balance Sheet As of April 30, 2021

|                                                                        | Apr 30, 21   |
|------------------------------------------------------------------------|--------------|
| ASSETS                                                                 |              |
| Current Assets                                                         |              |
| Checking/Savings<br>LAIF-8025001 (\$620K)<br>Plumas Operating MTA-0477 | 625,537.10   |
| Reserve - LTF / LCTOP Exchange                                         | 49,109.00    |
| Reserve - Vehicles                                                     | 46,350.00    |
| Reserve - Building Improvements                                        | 17,843.26    |
| Plumas