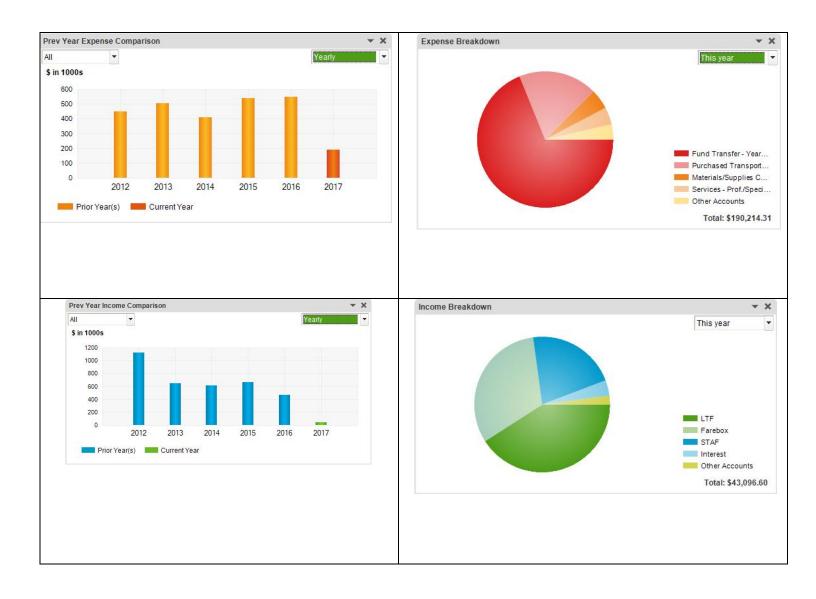

| -138.20     | 78,090.72  |  |  |
| Total F |                                |           | A-0477 - Other                            | -1,317.39   | 78,090.72  |  |  |
|         | as Operating                   | -1,596.81 | 81,645.81                                 |             |            |  |  |
|         | reasurer Operating MTA-650 0.0 |           |                                           |             |            |  |  |
|         | surer Operatii                 |           | 650                                       |             | 0.00       |  |  |
| TOTAL   | - 1                            | J         |                                           | -130,998.54 | 703,527.87 |  |  |

# **Modoc Transportation Agency**

# Company Snapshots (As of 09-25-17)



| Report to Modoc Transportation Agency Board Members |                 |  |  |  |  |
|-----------------------------------------------------|-----------------|--|--|--|--|
| Subject Meeting Date                                |                 |  |  |  |  |
| Regular Business                                    | October 3, 2017 |  |  |  |  |
| Presented by                                        | Agenda Item     |  |  |  |  |
| MTA Staff                                           | 5               |  |  |  |  |

#### Items with attachments, shown in bold:

#### a. Consider appointing Interim Vice Chair

The current appointed Vice Chair, Board Member Allan, has been unavailable due to health issues. The Vice Chair conducts meetings, in the absence of the Chair. In addition, the Vice Chair